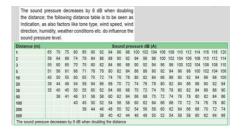

## **TECHNICAL DATA**

| Diameter30 mmHousing ColourBlackIP classIP65Nominal current max0,035 ANominal current min0,035 ANumber of optional modules0Number of tones2Sound level max65 dBSound level min65 dBSupply voltage ac max260 V ACSupply voltage ac min150 V ACTemperature operational max60 °CTemperature operational min-25 °CTerminal connection2,5 mm² |                             |          |
|------------------------------------------------------------------------------------------------------------------------------------------------------------------------------------------------------------------------------------------------------------------------------------------------------------------------------------------|-----------------------------|----------|
| IP classIP65Nominal current max0,035 ANominal current min0,035 ANumber of optional modules0Number of tones2Sound level max65 dBSound level min65 dBSupply voltage ac max260 V ACSupply voltage ac min150 V ACTemperature operational max60 °CTemperature operational min-25 °C                                                           | Diameter                    | 30 mm    |
| Nominal current max  Nominal current min  O,035 A  Number of optional modules  O  Number of tones  Sound level max  Sound level min  Sound level min  Sound level max  260 V AC  Temperature operational min  O,035 A   O  O  O  O  O  O  O  O  O  O  O  O                                                                               | Housing Colour              | Black    |
| Nominal current min0,035 ANumber of optional modules0Number of tones2Sound level max65 dBSound level min65 dBSupply voltage ac max260 V ACSupply voltage ac min150 V ACTemperature operational max60 °CTemperature operational min-25 °C                                                                                                 | IP class                    | IP65     |
| Number of optional modules0Number of tones2Sound level max65 dBSound level min65 dBSupply voltage ac max260 V ACSupply voltage ac min150 V ACTemperature operational max60 °CTemperature operational min-25 °C                                                                                                                           | Nominal current max         | 0,035 A  |
| Number of tones2Sound level max65 dBSound level min65 dBSupply voltage ac max260 V ACSupply voltage ac min150 V ACTemperature operational max60 °CTemperature operational min-25 °C                                                                                                                                                      | Nominal current min         | 0,035 A  |
| Sound level max  65 dB  Sound level min  65 dB  Supply voltage ac max  260 V AC  Supply voltage ac min  150 V AC  Temperature operational max  60 °C  Temperature operational min  -25 °C                                                                                                                                                | Number of optional modules  | 0        |
| Sound level min 65 dB  Supply voltage ac max 260 V AC  Supply voltage ac min 150 V AC  Temperature operational max 60 °C  Temperature operational min -25 °C                                                                                                                                                                             | Number of tones             | 2        |
| Supply voltage ac max 260 V AC  Supply voltage ac min 150 V AC  Temperature operational max 60 °C  Temperature operational min -25 °C                                                                                                                                                                                                    | Sound level max             | 65 dB    |
| Supply voltage ac min 150 V AC  Temperature operational max 60 °C  Temperature operational min -25 °C                                                                                                                                                                                                                                    | Sound level min             | 65 dB    |
| Temperature operational max 60 °C  Temperature operational min -25 °C                                                                                                                                                                                                                                                                    | Supply voltage ac max       | 260 V AC |
| Temperature operational min -25 °C                                                                                                                                                                                                                                                                                                       | Supply voltage ac min       | 150 V AC |
|                                                                                                                                                                                                                                                                                                                                          | Temperature operational max | 60 °C    |
| Terminal connection 2,5 mm <sup>2</sup>                                                                                                                                                                                                                                                                                                  | Temperature operational min | -25 °C   |
|                                                                                                                                                                                                                                                                                                                                          | Terminal connection         | 2,5 mm²  |