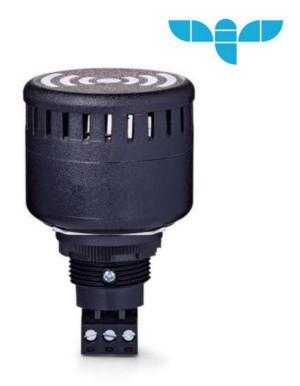

## **AUER PANEL MOUNTED BUZZER**

812500313 Panel mount buzzer, Ø30mm, Black, 230-240 V ac, ESK

- Panel mounted buzzer with loud sound level
- Adjustable volume
- 3 selectable sound signals
- For mounting in drilled holes 22.5 mm or 30.5 mm

## PRODUCT DESCRIPTION

Panel mounted buzzer with wide voltage range and high enclosure class, IP65. Excellent when you want to call for extra attention in a panel.