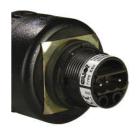

## **AUER PANEL MOUNTED BUZZER**

812500313 Panel mount buzzer, Ø30mm, Black, 230-240 V ac, ESK

- Panel mounted buzzer with loud sound level
- Adjustable volume
- 3 selectable sound signals
- For mounting in drilled holes 22.5 mm or 30.5 mm

## PRODUCT DESCRIPTION

Panel mounted buzzer with wide voltage range and high enclosure class, IP65. Excellent when you want to call for extra attention in a panel.