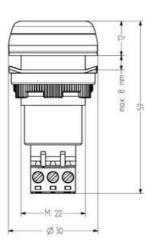

## **TECHNICAL DATA**

| Diameter30 mmHousing ColourBlackIP classIP65Nominal current max0,035 ANominal current min0,035 ANumber of optional modules0Number of tones2Sound level max65 dBSound level min65 dBSupply voltage ac max260 V ACSupply voltage ac min150 V ACTemperature operational max60 °CTemperature operational min-25 °CTerminal connection2,5 mm² |                             |          |
|------------------------------------------------------------------------------------------------------------------------------------------------------------------------------------------------------------------------------------------------------------------------------------------------------------------------------------------|-----------------------------|----------|
| IP classIP65Nominal current max0,035 ANominal current min0,035 ANumber of optional modules0Number of tones2Sound level max65 dBSound level min65 dBSupply voltage ac max260 V ACSupply voltage ac min150 V ACTemperature operational max60 °CTemperature operational min-25 °C                                                           | Diameter                    | 30 mm    |
| Nominal current max  Nominal current min  O,035 A  Number of optional modules  O  Number of tones  Sound level max  Sound level min  Sound level min  Sound level max  260 V AC  Temperature operational min  O,035 A   O  O  O  O  O  O  O  O  O  O  O  O                                                                               | Housing Colour              | Black    |
| Nominal current min0,035 ANumber of optional modules0Number of tones2Sound level max65 dBSound level min65 dBSupply voltage ac max260 V ACSupply voltage ac min150 V ACTemperature operational max60 °CTemperature operational min-25 °C                                                                                                 | IP class                    | IP65     |
| Number of optional modules0Number of tones2Sound level max65 dBSound level min65 dBSupply voltage ac max260 V ACSupply voltage ac min150 V ACTemperature operational max60 °CTemperature operational min-25 °C                                                                                                                           | Nominal current max         | 0,035 A  |
| Number of tones2Sound level max65 dBSound level min65 dBSupply voltage ac max260 V ACSupply voltage ac min150 V ACTemperature operational max60 °CTemperature operational min-25 °C                                                                                                                                                      | Nominal current min         | 0,035 A  |
| Sound level max  65 dB  Sound level min  65 dB  Supply voltage ac max  260 V AC  Supply voltage ac min  150 V AC  Temperature operational max  60 °C  Temperature operational min  -25 °C                                                                                                                                                | Number of optional modules  | 0        |
| Sound level min 65 dB  Supply voltage ac max 260 V AC  Supply voltage ac min 150 V AC  Temperature operational max 60 °C  Temperature operational min -25 °C                                                                                                                                                                             | Number of tones             | 2        |
| Supply voltage ac max 260 V AC  Supply voltage ac min 150 V AC  Temperature operational max 60 °C  Temperature operational min -25 °C                                                                                                                                                                                                    | Sound level max             | 65 dB    |
| Supply voltage ac min 150 V AC  Temperature operational max 60 °C  Temperature operational min -25 °C                                                                                                                                                                                                                                    | Sound level min             | 65 dB    |
| Temperature operational max 60 °C  Temperature operational min -25 °C                                                                                                                                                                                                                                                                    | Supply voltage ac max       | 260 V AC |
| Temperature operational min -25 °C                                                                                                                                                                                                                                                                                                       | Supply voltage ac min       | 150 V AC |
|                                                                                                                                                                                                                                                                                                                                          | Temperature operational max | 60 °C    |
| Terminal connection 2,5 mm <sup>2</sup>                                                                                                                                                                                                                                                                                                  | Temperature operational min | -25 °C   |
|                                                                                                                                                                                                                                                                                                                                          | Terminal connection         | 2,5 mm²  |